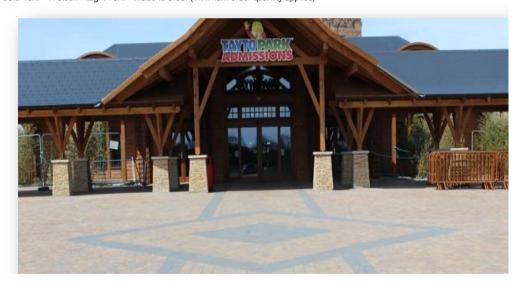

| 9.6               | 350                | 10                    | 1205                     | Square edge |
| 3 Size 80          | Slate, Rustic, Curragh Gold, Charcoal, Natural | 35                   | 6.72              | 245                | 7                     | 1190                     | Square edge |
| 240x160x60         | Slate, Rustic, Curragh Gold, Charcoal, Natural | 27                   | 9.24              | 240                | 12                    | 1140                     | Square edge |
| 240x160x80         | Slate, Rustic, Curragh Gold, Charcoal, Natural | 27                   | 6.93              | 180                | 9                     | 1170                     | Square edge |

Bold Text = in stock - Light Text = made to order (minimum order quantity applies)



#### **Colour Chart**



### **Benefits**

- Extremely robust due the increased cement content and premium aggregate surface
- Unlike Natural concrete paving and Porcelain, the Lismore Block Paving keeps the declared slip resistance throughout its life cycle
- Cost reduction on supply and installation when compared to natural concrete paving and Porcelain
- Factory sealed application now available upon request

| Product Type          | Concrete Block Paving                                                         |
|-----------------------|-------------------------------------------------------------------------------|
| Product Standard      | EN 1338:2003                                                                  |
| Manufacturing Method  | Hydraulically pressed semi dry concrete