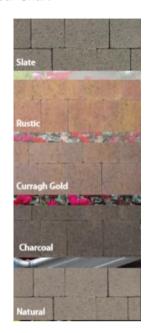

#### **Colour Chart**

#### **Features**

- Concrete Block Paving
- Premium surface finish using premium granite aggregates
- · Various depth options available for different traffic loadings
- Can be laid in a variety of patterns depending on unit selected, please ask our technical team for laving pattern options
- Modern square edge finish
- Available in 5 colours and bespoke colours available upon request
- Normally supplied in a 3-size mix for increased aesthetics